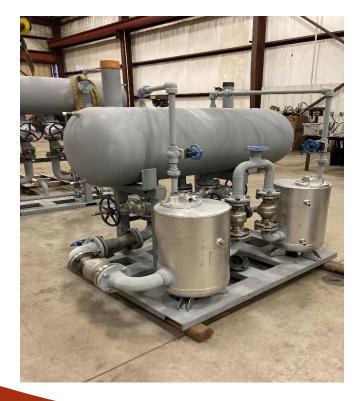

## 2022

Shure-Line Construction recently designed, fabricated, and delivered six (6) condensate recover skids. The scope of work included:

- Design & fabrication
- Vessel fabrication
- Piping design & fabrication
- Shop prime painting

From start to finish, this project was completed in less than a month after approval of drawings, illustrating the benefits of shop fabrication. A controlled shop environment facilitates high quality at a reasonable cost while minimizing rework and waste. All the customer's expectations of project execution were exceeded.