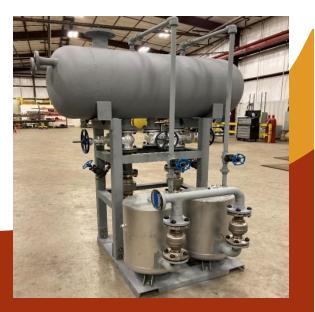

## 2022

Shure-Line Construction recently designed, fabricated, and delivered six (6) condensate recover skids. The scope of work included:

- Design & fabrication
- Vessel fabrication
- Piping design & fabrication
- Shop prime painting

From start to finish, this project was completed in less than a month after approval of drawings, illustrating the benefits of shop fabrication. A controlled shop environment facilitates high quality at a reasonable cost while minimizing rework and waste. All the customer's expectations of project execution were exceeded.